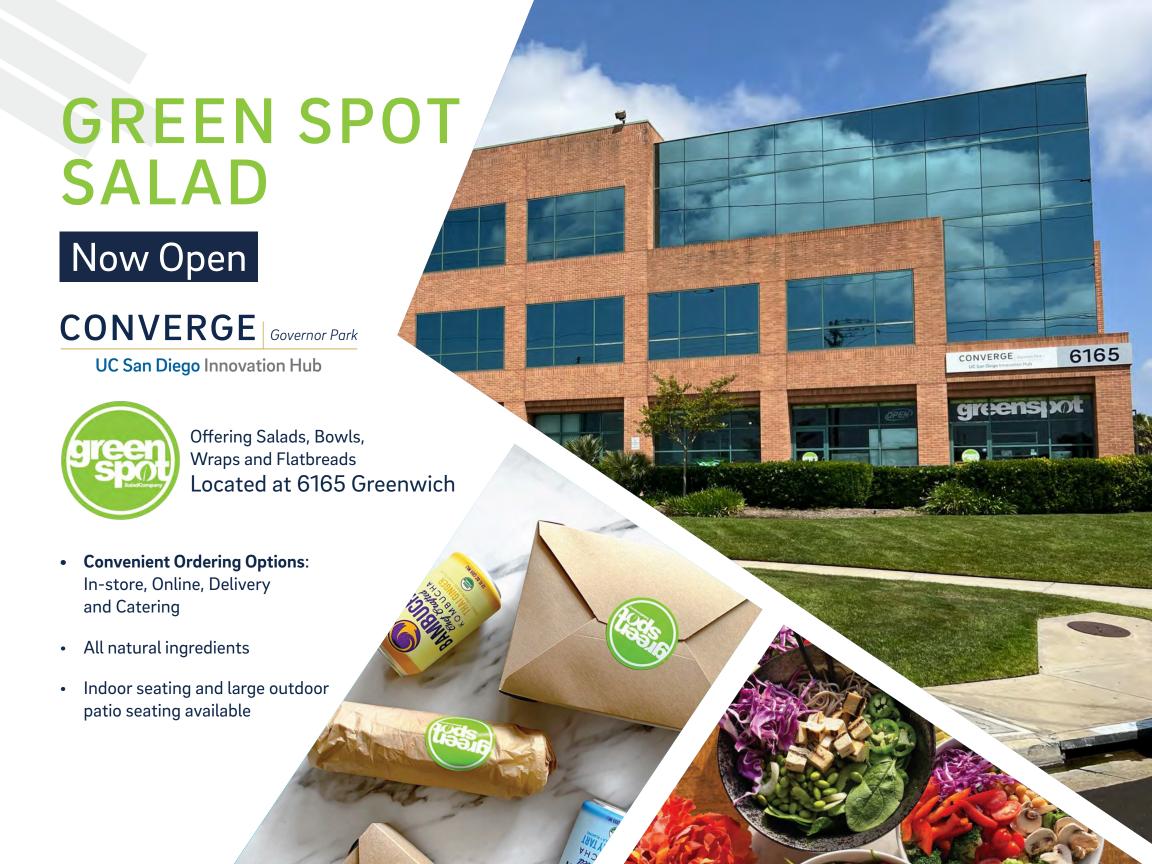

260,000 r.s.f. four building office campus 6333, 6363, 6165 & 6256 Greenwich Dr.

Situated in Governor Park, Converge offers Class A quality office space with efficient, flexible layouts, convenience, excellent visibility and immediate access to Interstate 805. With minimized commute times and close proximity to UTC, Downtown, East County and Highway 56, this location is ideal. On-site amenities include EV charging stations (6256) and showers and changing facilities. A new modern concept cafe is underway at 6165 Greenwich Drive.

# **6165-6256**GREENWICH