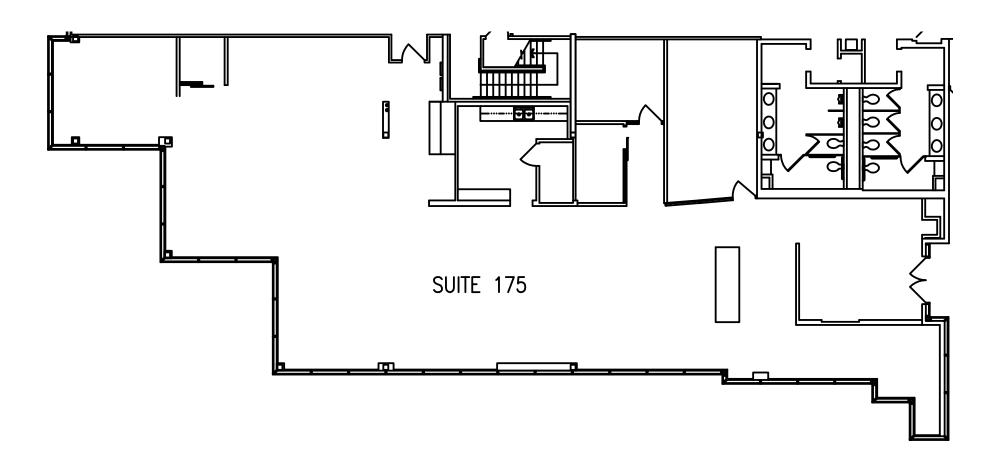

#### 6363 Greenwich Drive

| Suite | RSF   | Description                                                |
|-------|-------|------------------------------------------------------------|
| 175   | 4,713 | Ground floor suite with dedicated exterior suite entrance. |

## 6363 Greenwich Drive Suites 175 | 4,713 RSF

Virtual Tour - 6333\_Suite 175

Bess Wakeman 858.410.1245 bess.wakeman@jll.com RE Lic. No. 01177659