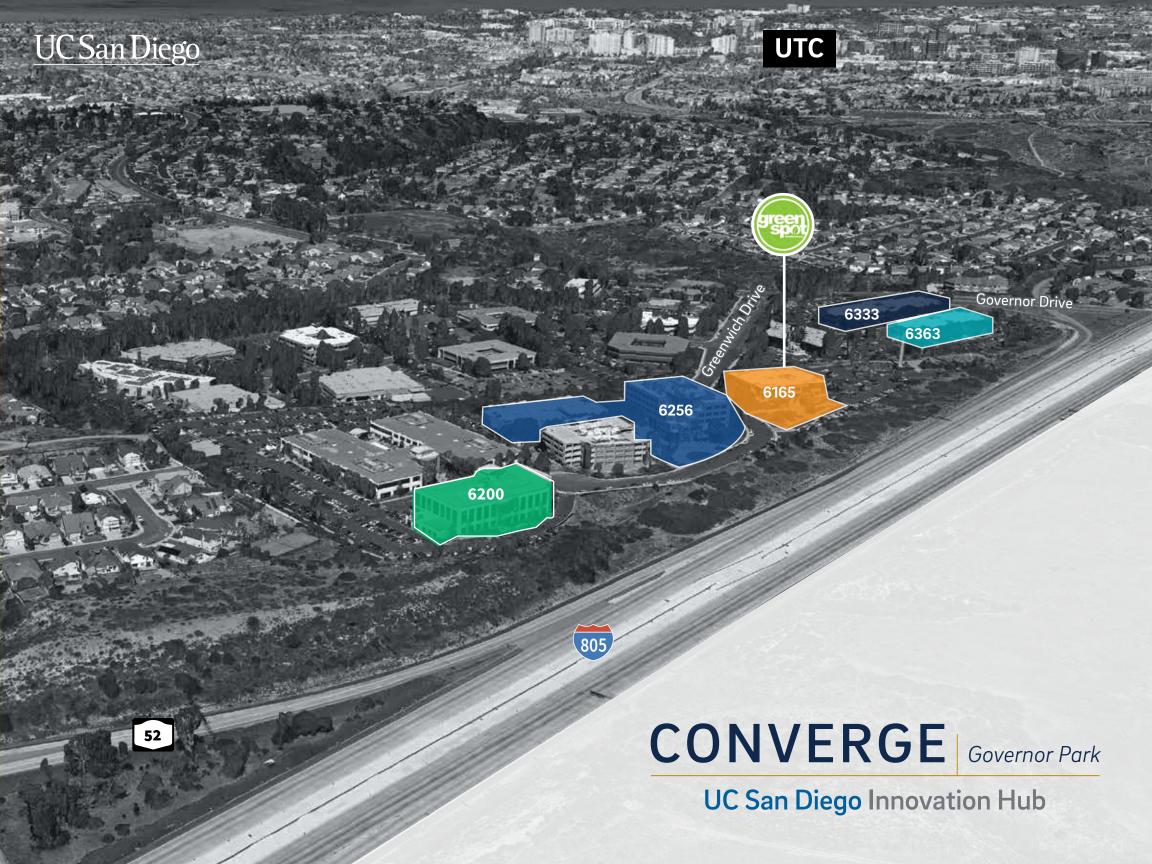

260,000 r.s.f. four building office campus 6333, 6363, 6165 & 6256 Greenwich Dr.

Situated in Governor Park, Converge offers Class A quality office space with efficient, flexible layouts, convenience, excellent visibility and immediate access to Interstate 805. With minimized commute times and close proximity to UTC, Downtown, East County and Highway 56, this location is ideal. On-site amenities include EV charging stations (6256) and showers and changing facilities. A new modern concept cafe is underway at 6165 Greenwich Drive.

# **6333-6363**GREENWICH

# **6165-6256**GREENWICH