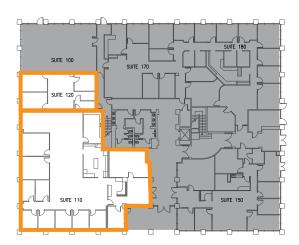

#### 6165 Greenwich Drive

| Suite | RSF   | Description                                                                                                                                                      |
|-------|-------|------------------------------------------------------------------------------------------------------------------------------------------------------------------|
| 110   | 4,938 | Ground floor corner suite with prominent location at Building entrance. 10 private offices, reception, conference, open area, large work room and large kitchen. |
| 120   | 970   | 2 private offices on the window, open area and 2 interior offices. (Available with 60 days notice)                                                               |
| 180   | 5,583 | Ground floor opportunity with abundant window line. New layout with mix of open space and private offices planned.                                               |

### 6165 Greenwich Drive

Suite 110\* | 4,938 RSF Available January 2024

Suite 120\* | 970 RSF Available with 60 days notice

\*Suites are contiguous for up to ± 6k RSF

Bess Wakeman 858.410.1245 bess.wakeman@jll.com RE Lic. No. 01177659