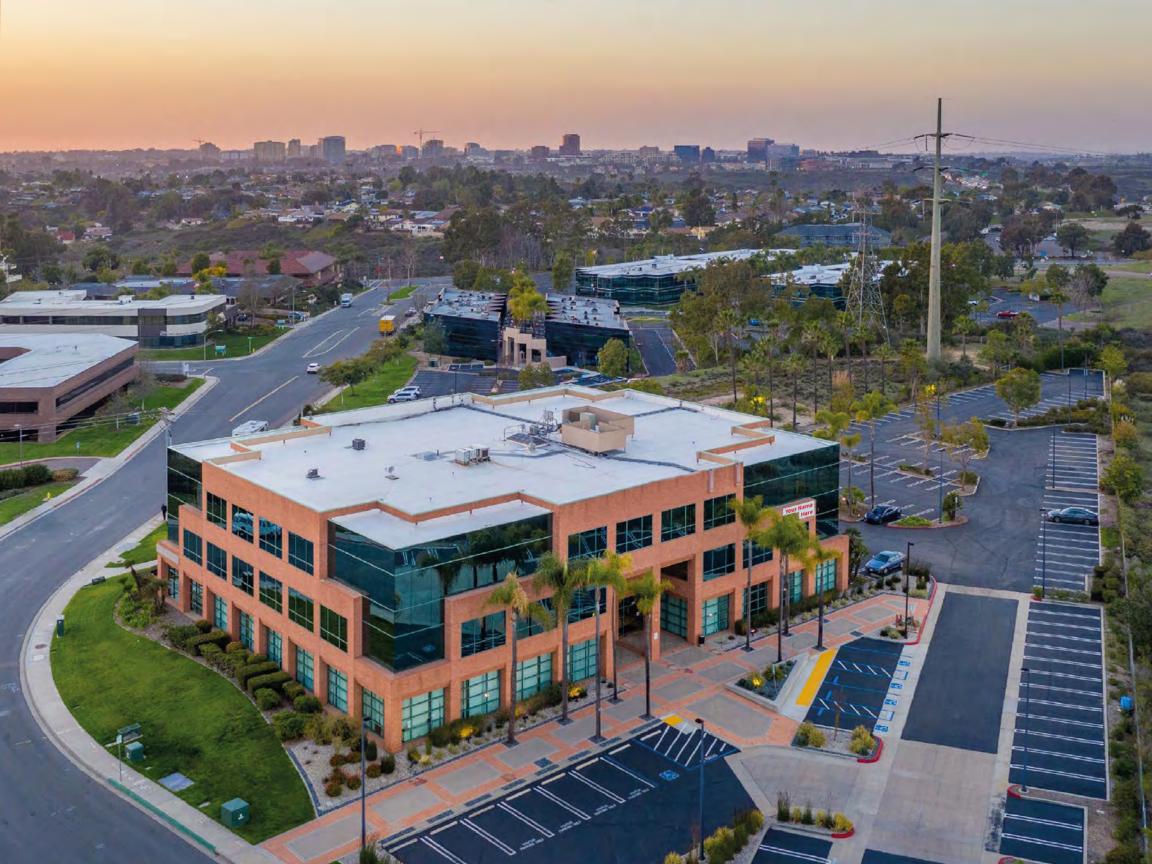

260,000 r.s.f. four building office campus 6333, 6363, 6165 & 6256 Greenwich Dr.

Situated in Governor Park, Converge offers Class A quality office space with efficient, flexible layouts, convenience, excellent visibility and immediate access to Interstate 805. With minimized commute times and close proximity to UTC, Downtown, East County and Highway 56, this location is ideal. On-site amenities include EV charging stations (6256) and showers and changing facilities. A new modern concept cafe is underway at 6165 Greenwich Drive.