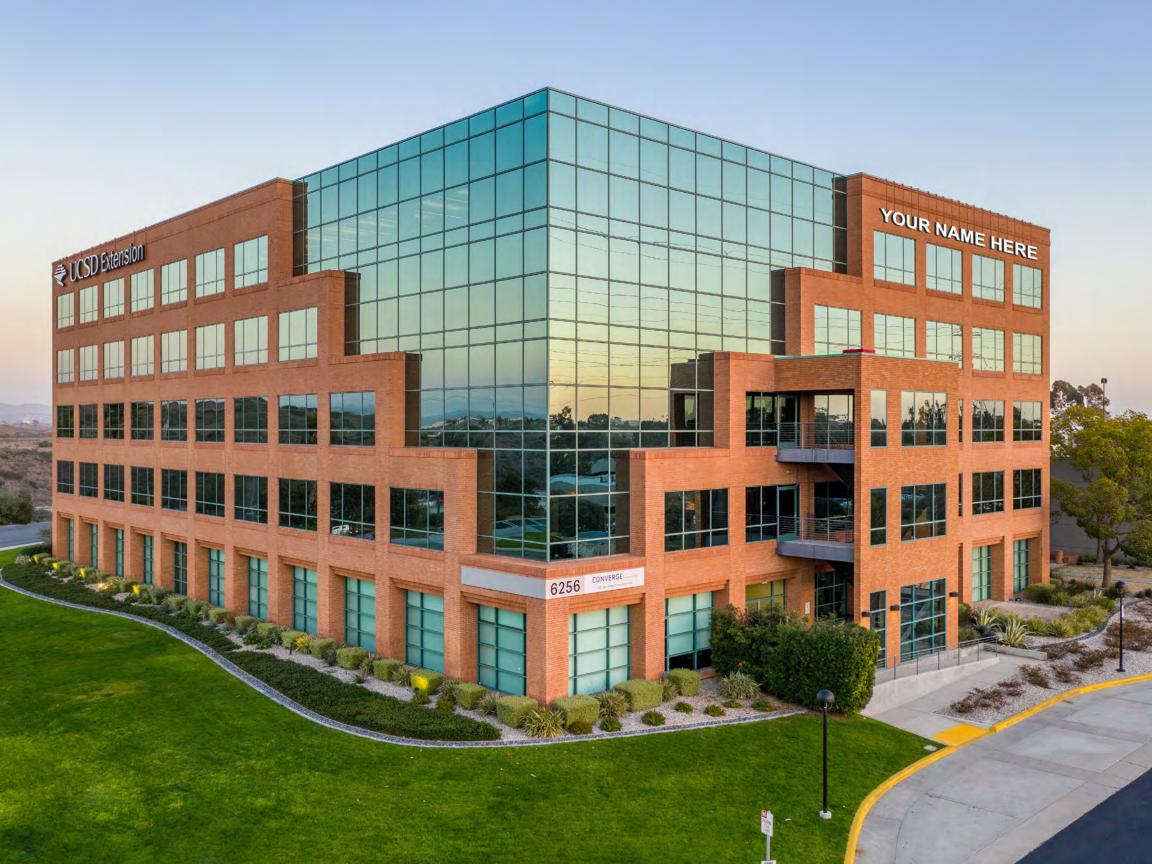

260,000 r.s.f. four building office campus 6333, 6363, 6165 & 6256 Greenwich Dr.

Situated in Governor Park, Converge offers Class A quality office space with efficient, flexible layouts, convenience, excellent visibility and immediate access to Interstate 805. With minimized commute times and close proximity to UTC, Downtown, East County and Highway 56, this location is ideal. On-site amenities include EV charging stations (6256) and showers and changing facilities. A new modern concept cafe is underway at 6165 Greenwich Drive.

# **6165-6256**GREENWICH

#### 6256 Greenwich Drive

| Suite | RSF   | Description                                                                                           |
|-------|-------|-------------------------------------------------------------------------------------------------------|
| 425   | 7,923 | Recently completed spec suite! Prominent glass double door entry. Perimeter private offices and large |
|       |       | open area. Building signage available.                                                                |

## 6256 Greenwich Drive Suite 425 | 7,923 RSF

Building Signage Available

Virtual Tour - 6256\_Suite 425

Bess Wakeman 858.410.1245 bess.wakeman@jll.com RE Lic. No. 01177659