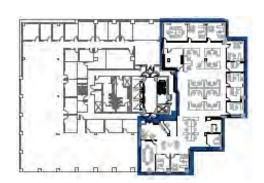

| Recently completed spec suite! Prominent glass double door entry. Perimeter private offices and large |
|       |       | open area. Building signage available.                                                                |



**UC San Diego Innovation Hub** 



### 6165 Greenwich Drive

Suite 110\* | 4,938 RSF Available January 2024

Suite 120\* | 970 RSF Available with 60 days notice



\*Suites are contiguous for up to ± 6k RSF





Bess Wakeman 858.410.1245 bess.wakeman@jll.com RE Lic. No. 01177659



### 6165 Greenwich Drive

Suite 180 | 5,583 RSF







Bess Wakeman 858.410.1245 bess.wakeman@jll.com RE Lic. No. 01177659

#### Hypothetical Plan



#### As Built Plan





## 6256 Greenwich Drive Suite 425 | 7,923 RSF

Building Signage Available



Virtual Tour - 6256\_Suite 425







Bess Wakeman 858.410.1245 bess.wakeman@jll.com RE Lic. No. 01177659